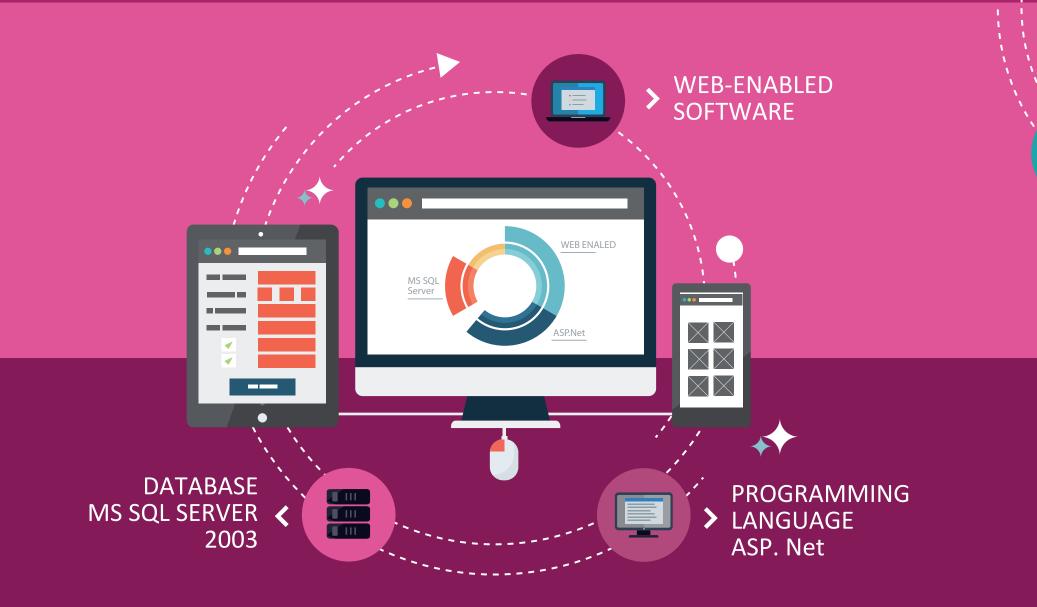

# CAN I ACCESS THE PRODUCT INFORMATION FROM ANY GIVEN POINT FROM INSIDE THE COMPANY?

The software is developed with Web technology (ASP+MS SQL Server), wich grants any internet connected user the access to the application and it's information without the need to install further additional software in the computers.

### DOES THE COMPANY HAVE TO INVEST IN TECHNOLOGY OTHER THAN THE CURRENT, IN ORDER TO IMPLEMENT THE SOFTWARE?

Given the technology which are the modules are designed (Web Enabled) the company only needs a hosting service for the application to work.