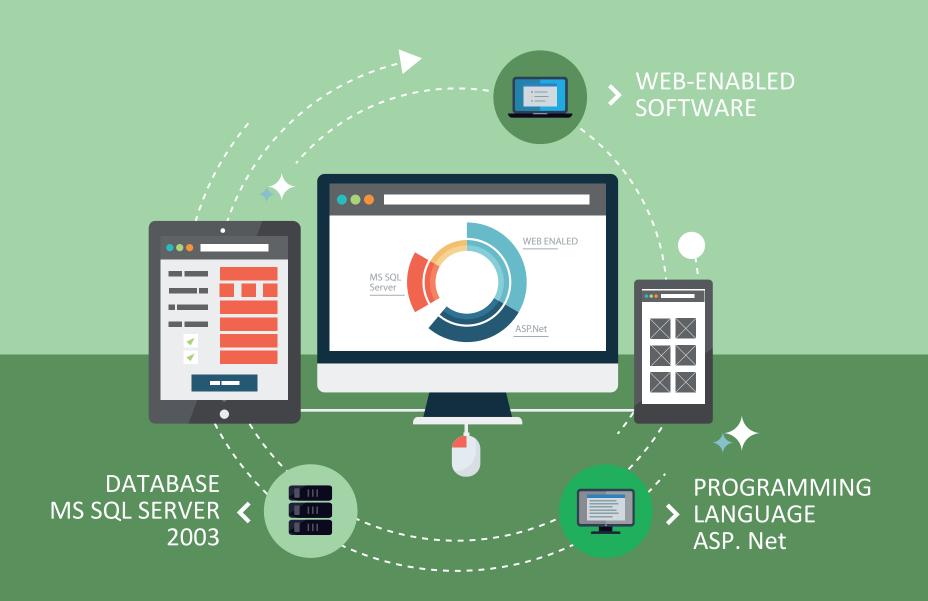

## **TECHNOLOGY**

WITHOUT BIG EQUIPMENT INVESTMENTS, NOR EXPENSIVE LICENSES AND BY ONLY HAVING INTERNET CONNECTION, YOUR COMPANY COULD HAVE THIS PREVENTIVE AND CORRECTIVE MANAGEMENT SOFTWARE.

# WHAT ADVANTAGES DOES EXIMO IACTIVOS GIVES BY BEINGA WEB SYSTEM?

Allows immediate visualization over the system stored information from any computer.

It counts with a central database where all the data is gathered.

Installing modifications and updates is quick and transparent to all the application users.

# CAN EXIMO IACTIVOS BE LINKED TO THE COMPANY COUNTABLE ADMINISTRATIVE MANAGEMENT SYSTEM?

The technology in which eXimo IActivos was created allows interaction with several other applications through an adequate interface.